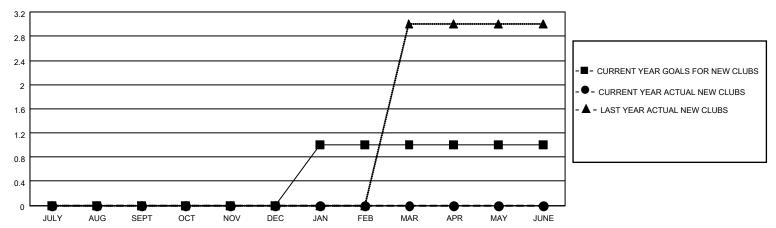

#### GOALS AND ACTUAL NEW CLUBS CUMULATIVE

## District 202 E

| Clubs         |               |             |               | Members               |                       |                         |                                                    |  |
|---------------|---------------|-------------|---------------|-----------------------|-----------------------|-------------------------|----------------------------------------------------|--|
|               | RESULTS FOR   | R 2021-2022 |               | RESULTS FOR 2021-2022 |                       |                         |                                                    |  |
| QUARTER       | NEW CLUB GOAL | NEW CLUBS   | DROPPED CLUBS | QUARTER MEMB          | ER GROWTH NET<br>GOAL | MEMBER GROWTH<br>ACTUAL | DROPPED<br>MEMBERS ACTUAL<br>(including transfers) |  |
| JULY/AUG/SEPT | 0             | 0           | 1             | JULY/AUG/SEPT         | 30                    | 17                      | 13                                                 |  |
| OCT/NOV/DEC   | 0             | 0           | 0             | OCT/NOV/DEC           | 54                    | 0                       | 0                                                  |  |
| JAN/FEB/MAR   | 1             | 0           | 0             | JAN/FEB/MAR           | 32                    | 0                       | 0                                                  |  |
| APR/MAY/JUNE  | 0             | 0           | 0             | APR/MAY/JUNE          | 27                    | 0                       | 0                                                  |  |