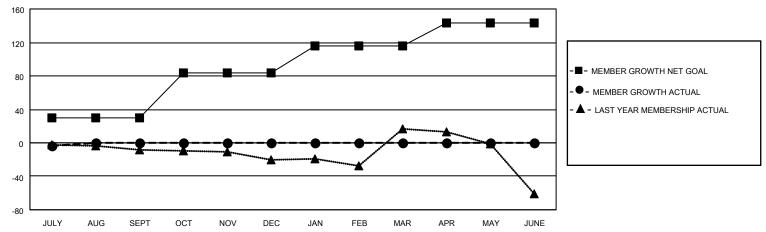

#### GOALS AND ACTUAL MEMBERS CUMULATIVE

| DROPPED CLUBS: 1 |    | 6 CLUBS OF 46 ADDED 1 OR MORE NEW MEMBERS | GENDER DISTRIBUTION             |              |            |
|------------------|----|-------------------------------------------|---------------------------------|--------------|------------|
|                  |    | NEW MEMBERS                               | MALE                            | 826 (70.72%) |            |
|                  |    |                                           | FEMALE                          | 342 (29.28%) |            |
| DROPPED MEMBERS  |    |                                           |                                 |              |            |
| DECEASED         | 0  | CLICK HERE FOR CUMULATIVE                 | TOTAL FAMILY UNIT MEMBERS       |              | 100        |
| CLUB CANCELLED 0 |    | MEMBERSHIP DATA                           |                                 |              | <b>5</b> 4 |
| OTHER            | 13 |                                           | FAMILY MEMBERS PAYING HALF DUES |              | 51         |
| TOTAL            | 13 |                                           |                                 |              |            |

## District 202 E

| Clubs         |               |             |               | Members               |                       |                         |                                                    |  |
|---------------|---------------|-------------|---------------|-----------------------|-----------------------|-------------------------|----------------------------------------------------|--|
|               | RESULTS FOR   | R 2021-2022 |               | RESULTS FOR 2021-2022 |                       |                         |                                                    |  |
| QUARTER       | NEW CLUB GOAL | NEW CLUBS   | DROPPED CLUBS | QUARTER MEMB          | ER GROWTH NET<br>GOAL | MEMBER GROWTH<br>ACTUAL | DROPPED<br>MEMBERS ACTUAL<br>(including transfers) |  |
| JULY/AUG/SEPT | 0             | 0           | 1             | JULY/AUG/SEPT         | 30                    | 17                      | 13                                                 |  |
| OCT/NOV/DEC   | 0             | 0           | 0             | OCT/NOV/DEC           | 54                    | 0                       | 0                                                  |  |
| JAN/FEB/MAR   | 1             | 0           | 0             | JAN/FEB/MAR           | 32                    | 0                       | 0                                                  |  |
| APR/MAY/JUNE  | 0             | 0           | 0             | APR/MAY/JUNE          | 27                    | 0                       | 0                                                  |  |